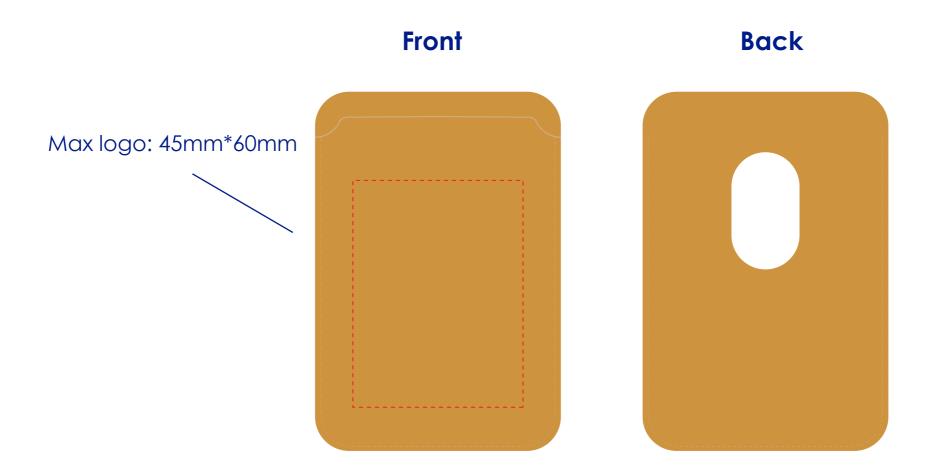

## **Product Colour**

Tan

MagSafe Phone Holder 65 mm \* 95 mm Branding Method: Silk Print

# **Logo Size**

mm \* mm